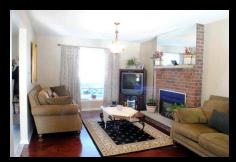

## Take a deep breath and truly relax

• Situated on an exceptional pie-shaped lot on a tranquil court, embraced by towering trees • A long double car driveway allows you to be well set back from the road • The foyer is complimented with easy-to-maintain ceramic tiles and a charming oak staircase • An end-to-end living / dining room allows flexibility for entertaining, adorned with plank wood floors • The family eat-in kitchen enhanced with a sliding door walkout is open to the family room enriched with rich wood floors and an intimate gas fireplace • Main floor powder room • Four bedrooms furbished with laminate floors and a four-piece mutual bath. The second floor foyer / hallway is dressed with plank wood floors The bright lower level is finished with a rec room and a billiard room where cherished family moments will come to life •

| Main Floor                                    |
|-----------------------------------------------|
| Living Room4.30x3.56 Plank Floor              |
| Dining Room3.57x2.70 Plank Floor              |
| Kitchen6.00x2.72 Ceramic Floor, Sliding Doors |
| Family Room4.40x3.35 Plank Floor, Fireplace   |
| 2 <sup>nd</sup> Floor                         |
| Master Bedroom4.52x3.46 Laminate, W/I Closet  |
| 2nd Bedroom2.78x1.94 Laminate                 |
| 3rd Bedroom3.68x2.94 Laminate                 |
| 4th Bedroom3.30x3.28 Laminate                 |
| Basement                                      |
| Rec Room6.00x3.50 Broadloom                   |
| Games Room5.47x3.30 Broadloom                 |